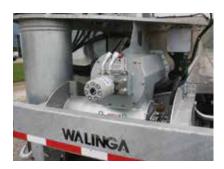

#### **HYDRAULIC SYSTEM**

It's all in the details. Look closely at a Walinga hydraulic system and you'll notice sweeping elbows and hydraulic tubing. There are no tight elbow "black fittings" or "black pipe". Hydraulic tubing is smoother on the inside, has a higher pressure rating and provides less resistance totaling in as highly efficient with less maintenance.