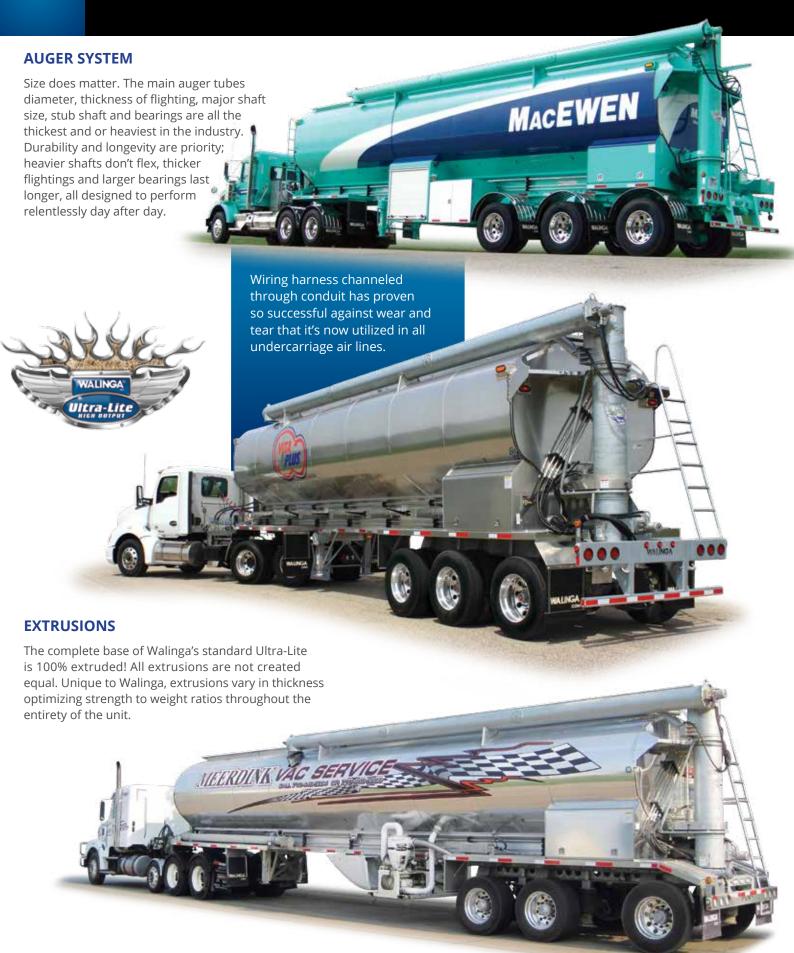

#### **HYDRAULIC SYSTEM**

It's all in the details. Look closely at a Walinga hydraulic system and you'll notice sweeping elbows and hydraulic tubing. There are no tight elbow "black fittings" or "black pipe". Hydraulic tubing is smoother on the inside, has a higher pressure rating and provides less resistance totaling in as highly efficient with less maintenance.

### **ELECTRICAL SYSTEM**

All Walinga feed units utilize a manufactured to specification sealed Truck-Lite™ wiring harness. Every light power source is a single splice-free and seam-free line to and from an oversized junction box. Channeled thru plastic conduit the electrical system is protected from the elements while the conduit eliminates wear issues associated with others "zip-tied to frame" practices.