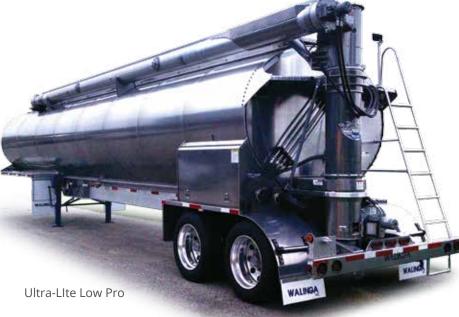

Affectionately called "the HOAG", when Walinga's UltraLite™ aluminum trailer is equipped with the High Output Auger system it makes quick, efficient work of any bulk feed delivery. Add this to the extended life of the unit and you will see our dedication to designing quality units which cater to the requirements of our customers.