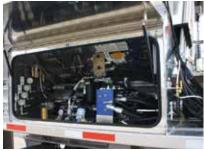

### **ELECTRICAL SYSTEM**

All Walinga feed units utilize a manufactured to specification sealed Truck-Lite™ wiring harness. Every light power source is a single splice-free and seam-free line to and from an oversized junction box. Channeled thru plastic conduit the electrical system is protected from the elements while the conduit eliminates wear issues associated with others "zip-tied to frame" practices.

Junction boxes include wiring diagram labels inside. All utility boxes are manufactured from aluminum and all boxes are positioned for easy access.