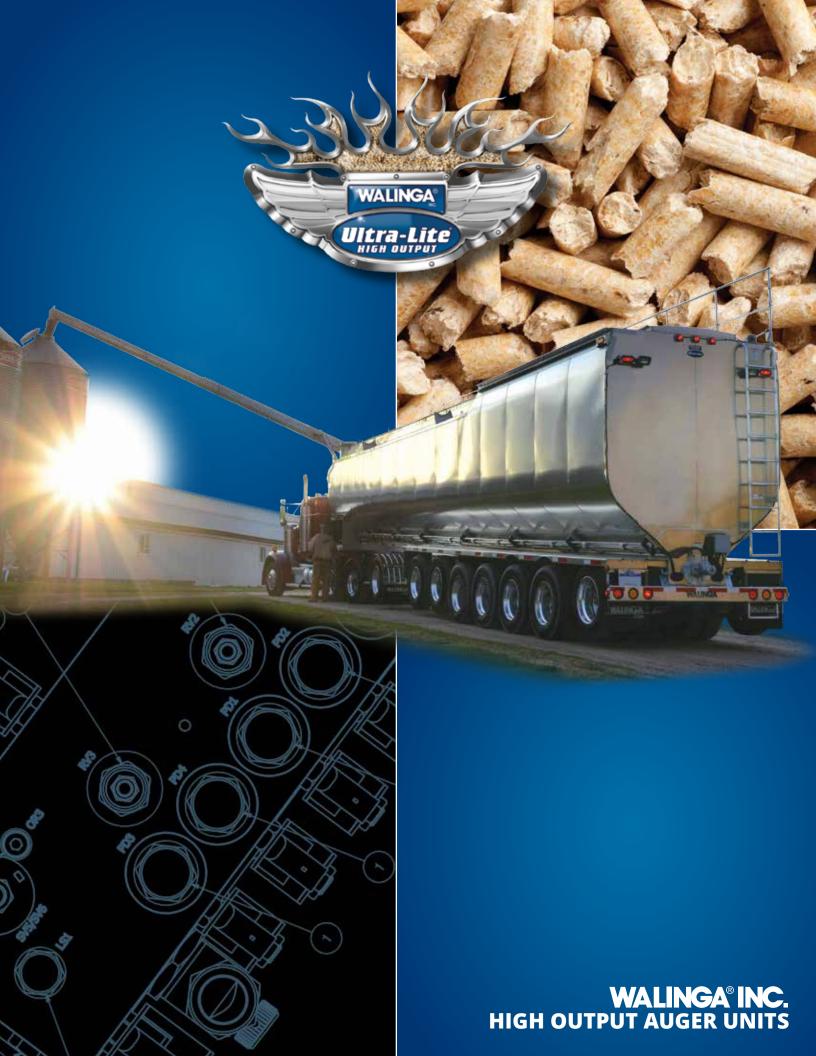

# HIGH OUTPUT AUGER UNITS

## **HIGH OUTPUT AUGER UNITS**

Walinga isn't about fancy claims, we simply build well engineered, hard-working bulk transportation equipment. Throughout our history of manufacturing bulk feed equipment we have realized the importance of manufacturing equipment that is engineered and built for the customer's needs, with longevity and durability as key elements.

Affectionately called "the HOAG", when Walinga's UltraLite™ aluminum trailer is equipped with the High Output Auger system it makes quick, efficient work of any bulk feed delivery. Add this to the extended life of the unit and you will see our dedication to designing quality units which cater to the requirements of our customers.