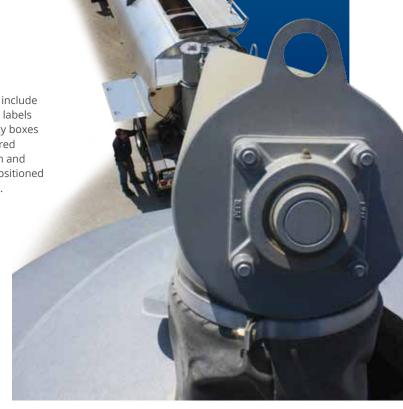

Junction boxes include wiring diagram labels inside. All utility boxes are manufactured from aluminum and all boxes are positioned for easy access.